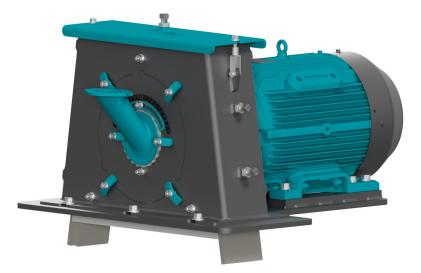

## Optimus Blast Wheel

Introducing the Optimus blast wheel from Rugged Equipment. The Optimus blast wheel uses industry leading design features to simplify maintenance and improve wear life and performance in your wheel blast operation.

By integrating a predrilled base plate and universal bolt pattern, the Optimus blast wheel is a direct bolt-on replacement for common OEM blast wheels. Other maintenance friendly features include simple blast pattern adjustments and faster tune-up kit changes.

## Features:

- Direct bolt-on replacement for common wheel designs
- Simple one-piece wheel and hub design
- Up to 32% more wear life compared to other designs
- No motor shaft modifications
- 8-blade design for superior wheel efficiency, balance and flow
- No springs/pins required